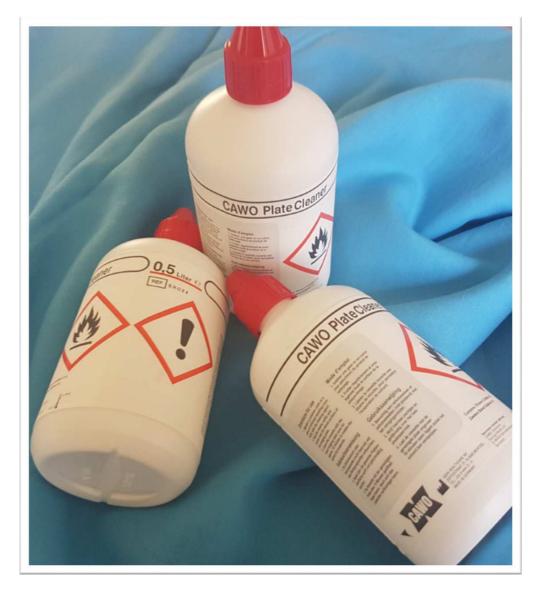

# **CAWO Plate Cleaner**

A dedicated cleaner for CR imaging plates. Protect your investment...

An easy-to-use, ethanol based cleaner that ensures longer life and higher performance for CR imaging plates.

#### **Contains**

• 0,5 l

### Safety

- · Highly flammable
- Keep container closed
- Keep away from sources of ignition